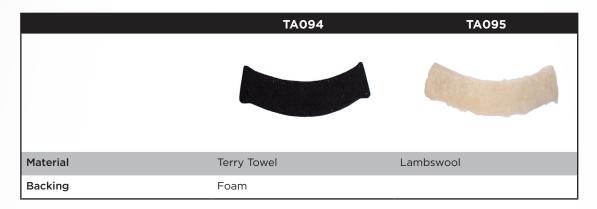

# ORDERING INFORMATION

| PART NUMBER | DESCRIPTION               |
|-------------|---------------------------|
| TA094       | Terry Towelling Sweatband |
| TA095       | Lambswool Sweatband       |